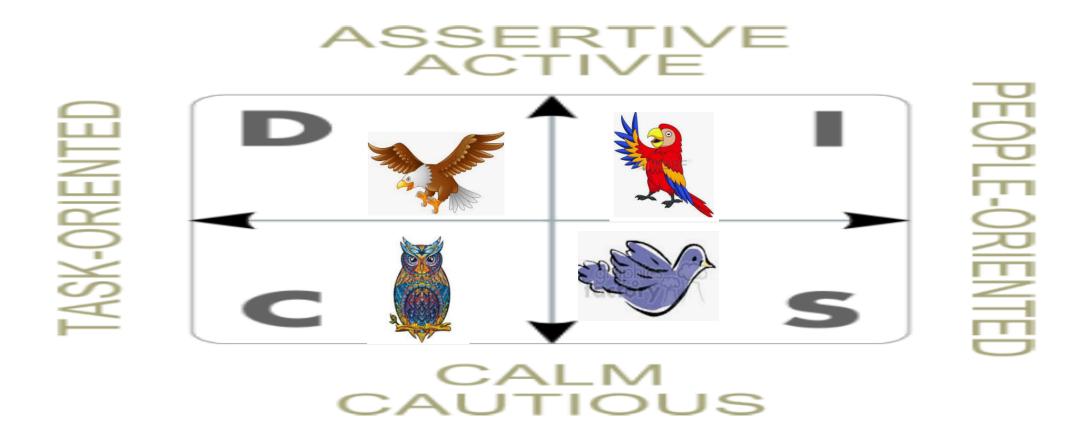

### Making Disc Real

### **Traits**

Eagle: Goal; Impatient; Individual; Certain Parrot: Goal: Impatient; Team; Pretty Sure

Dove: Consider; Patient; A Team; Might Be True Owl: Facts; Very Patient; Individual; Certain