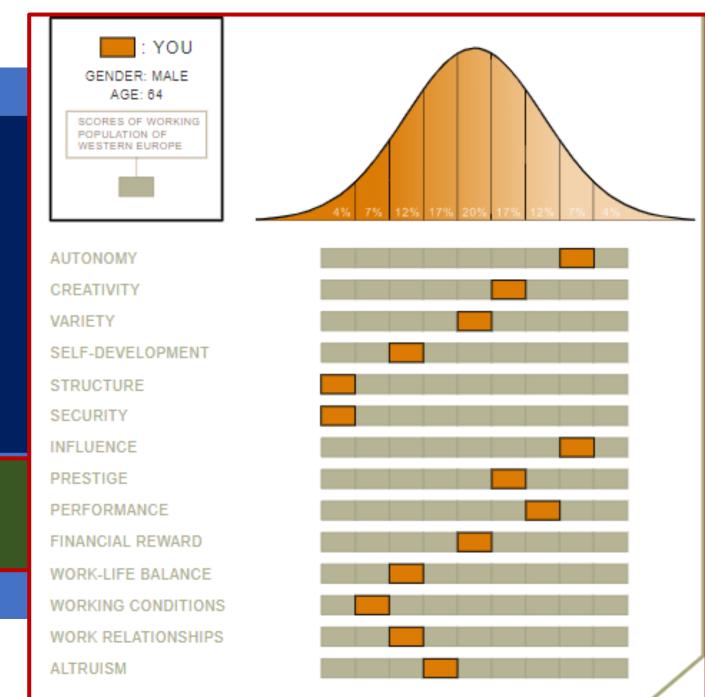

### Insight:

- 1) Your Career Choices.
- 2) Careers To Consider?
- 3) Primary Talents?
- 4) Work Values Best Fit?

# Example: Me... Work Values Assessment

**Most Important Work Values** 