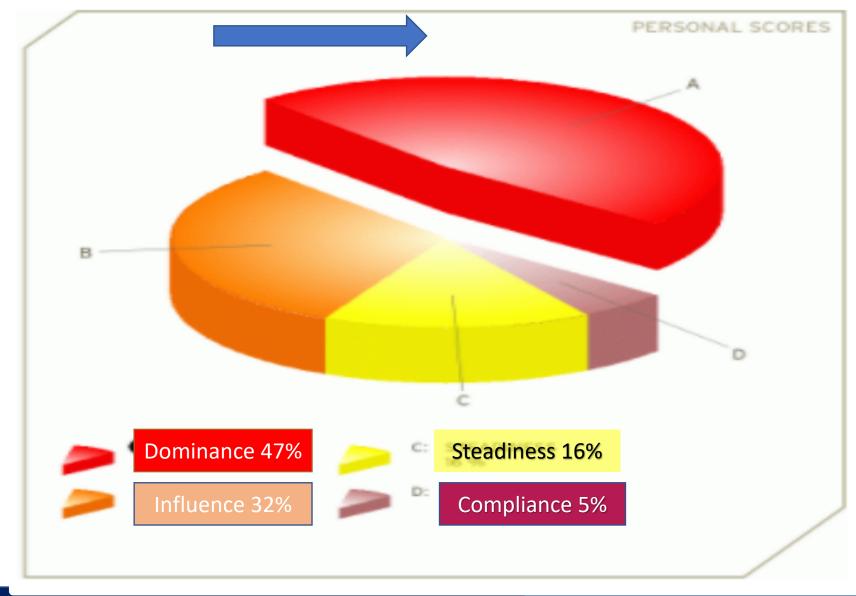

## Example: Me Me Personality Assessment

## Example: Me

Personality Assessment

Communication Effectiveness...

Know Who You Are Talking To